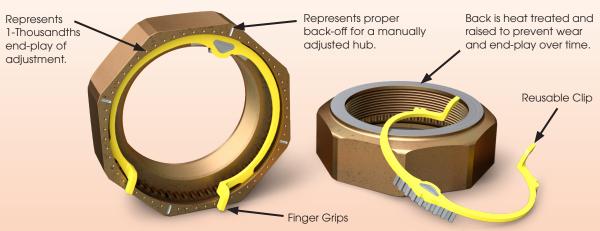

## REV-LOC Universal Spindle Nut

Works with both manually adjusted and pre-adjusted hub assemblies.

EasyView® Tab NOT Engaged

www.RevHD.com