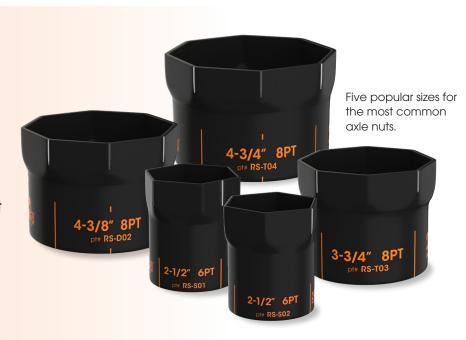

## **SEVERE DUTY REV-SOCKET**

## **FEATURES INCLUDE:**

- Back off markings simplify manual hub adjustment procedure with Rev-Loc Spindle Nuts.
- Part numbers matched to **Rev-Loc Spindle Nuts**
- 2-1-1 bearing adjustment procedure printed on socket
- Makes bearing adjustment fast and easy when used with Rev-Loc Spindle Nuts
- Improves wheel end maintenance consistency

Rev-Sockets are perfectly matched to the Rev-Loc line of spindle nuts with hash marks aligned to hub adjustment procedures right on the socket. Our Rev-Sockets will also work with other single nuts on the market.